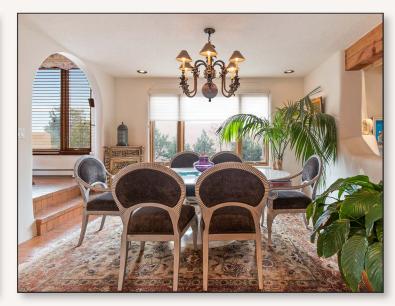

## 621 Cumbre Vista In Estancia Primera

\$880,000 - MLS #201805182 - Santa Fe, NM - Residential 3 Bedrooms - 3 Baths - 2 Fireplaces - 2 Car Garage - 2,800 sq.ft

Prestigious 2-story with meticulous attention to detail. Entry boasts carved pillars defining formal area. Home built in 1989 - 3 bedrooms, 3 baths, 2 Fireplaces and 2 car garage with large windows.

Grand staircase to master suite with Jacuzzi and cedar closets. Home has refrigerated A/C, vigas and cherry hardwood in bedroom. Entertainment areas have beautiful brick floors.

Kitchen has granite and oak with cherry cabinets & a beautiful backsplash. The yard is professionally landscaped and maintained. Private walled entry. Gardens, mature trees, koi pond. Pre-qualified buyers only. You will not want to miss seeing this gorgeous home!