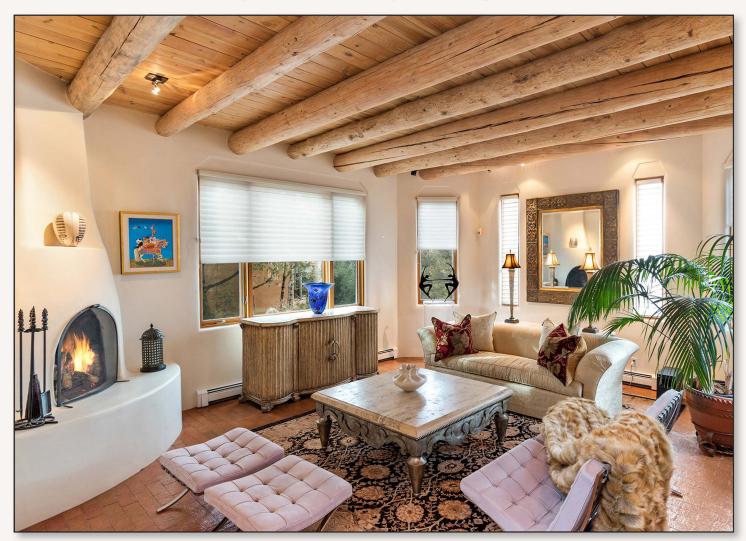

## 621 Cumbre Vista In Estancia Primera

\$880,000 - MLS #201805182 - Santa Fe, NM - Residential 3 Bedrooms - 3 Baths - 2 Fireplaces - 2 Car Garage - 2,800 sq.ft

Prestigious 2-story with meticulous attention to detail. Entry boasts carved pillars defining formal area. Home built in 1989 - 3 bedrooms, 3 baths, 2 Fireplaces and 2 car garage with large windows.

Grand staircase to master suite with Jacuzzi and cedar closets. Home has refrigerated A/C, vigas and cherry hardwood in bedroom. Entertainment areas have beautiful brick floors.

Kitchen has granite and oak with cherry cabinets & a beautiful backsplash. The yard is professionally landscaped and maintained. Private walled entry. Gardens, mature trees, koi pond. Pre-qualified buyers only. You will not want to miss seeing this gorgeous home!