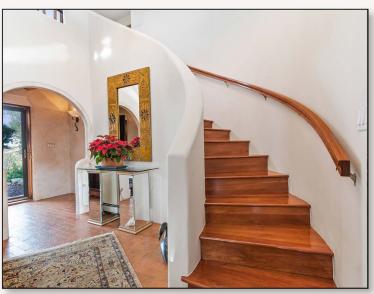

Grand staircase to master suite with Jacuzzi and cedar closets. Home has refrigerated A/C, vigas and cherry hardwood in bedroom. Entertainment areas have beautiful brick floors.

Kitchen has granite and oak with cherry cabinets & a beautiful backsplash. The yard is professionally landscaped and maintained. Private walled entry. Gardens, mature trees, koi pond. Pre-qualified buyers only. You will not want to miss seeing this gorgeous home!