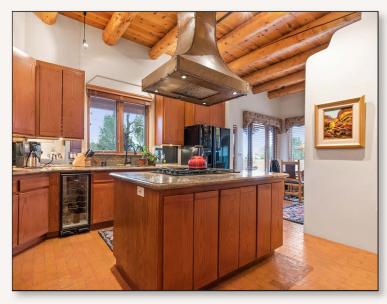

Grand staircase to master suite with Jacuzzi and cedar closets. Home has refrigerated A/C, vigas and cherry hardwood in bedroom. Entertainment areas have beautiful brick floors.

Kitchen has granite and oak with cherry cabinets & a beautiful backsplash. The yard is professionally landscaped and maintained. Private walled entry. Gardens, mature trees, koi pond. Pre-qualified buyers only. You will not want to miss seeing this gorgeous home!